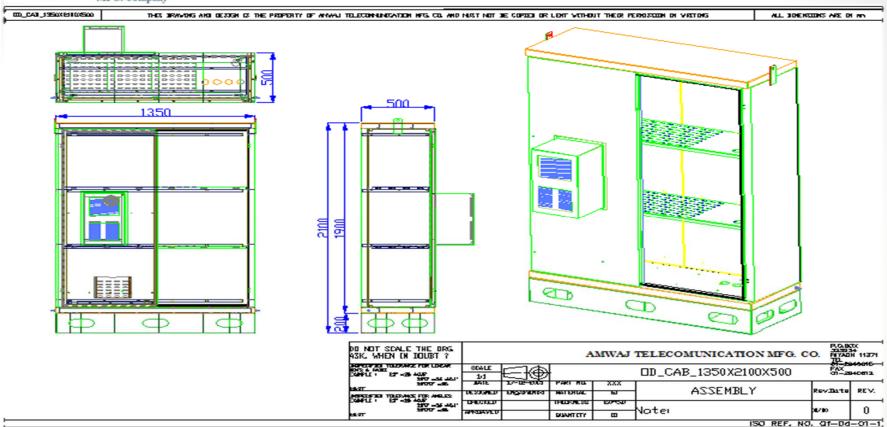

#### **CONSTRUCTION & PHYSICAL SPECIFICATIONS:**

- · Cabinet Width in mm ====  $\rightarrow$  1350 . Cabinet Height in mm ====  $\rightarrow$  2100 . Cabinet Depth in mm ====  $\rightarrow$  500
- · Frame Material ====== → 2.0mm GI Steel Sheet Sabic Standard
- · Powder-Coat Paint ===== → light gray RAL 7035 coating
- · Insulation ======== Rock wool with both side aluminum plated
- · Rail mounting Pattern ==== EIA Standard with holes for Cage nuts (Optional)