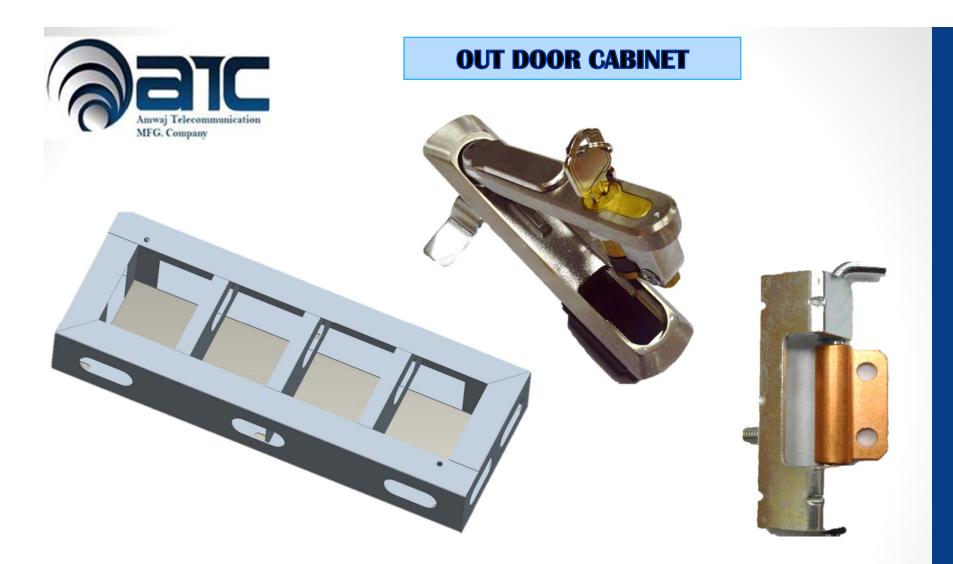

- . Fully welded steel structure
- · Locking mechanism== Three point latch, with optional euro lock cylinder · IP65
- . DC POWER, TELECOM / SECURITY EQUIPMENT AND BATTERY BACKUP