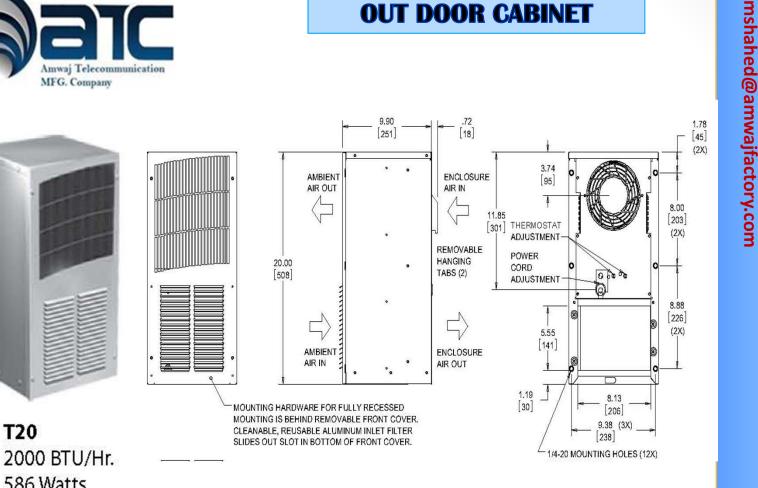

T20

586 Watts

### AIR CONDITIONING UNIT SPECIFICATIONS AND OPTIONS:

· Power Supply ===== 230VAC 50Hz/60Hz

. Cooling Capacity ==== → 586W

. Max Power Consumption ====→ 805W

. Sound Level=== → 66 dBA @ 1.5m

. Net Weight ==== → 25Kg

- . Refrigerant ==== → R134A
- . Dimensions  $======\rightarrow$  (mm, HxWxD) 508X254X251
- . Surface Treatment ====→ Powder Coated RAL 7035