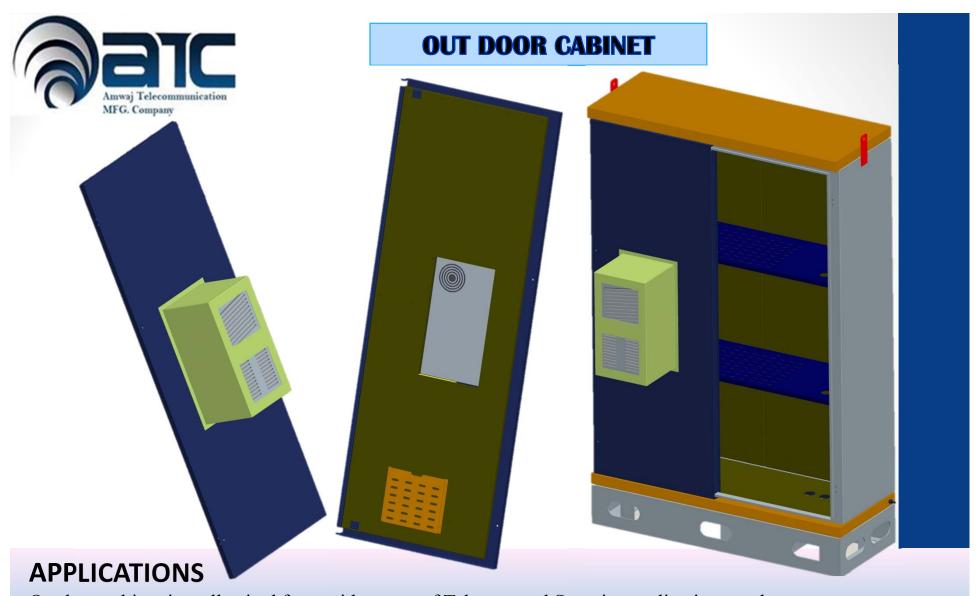

Outdoor cabinet is well suited for a wide range of Telecom and Security applications such as:

- · Distributed Virtual Reality
- · Optical Networks
- · Security Management

The cabinet works very well as a standalone power / battery backup solution and provides additional space for telecom / Security equipment. In addition the outdoor enclosure is suited for Industrial environments.