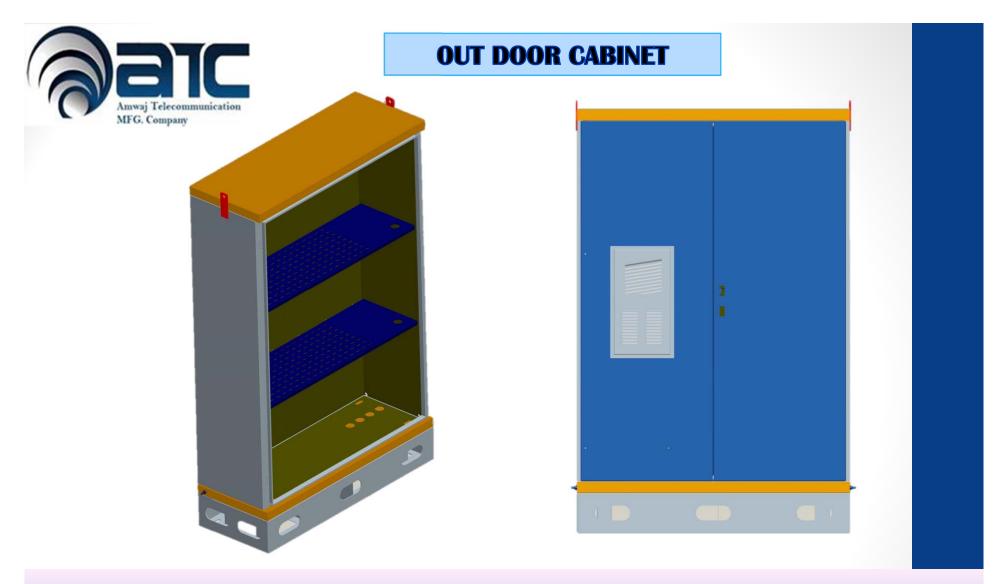

#### **CONSTRUCTION & PHYSICAL SPECIFICATIONS:**

- · Cabinet Width in mm ====  $\rightarrow$  1350 . Cabinet Height in mm ====  $\rightarrow$  2100 . Cabinet Depth in mm ====  $\rightarrow$  500
- · Frame Material ====== → 2.0mm GI Steel Sheet Sabic Standard
- · Powder-Coat Paint ===== → light gray RAL 7035 coating
- · Insulation ======== Rock wool with both side aluminum plated
- · Rail mounting Pattern ==== EIA Standard with holes for Cage nuts (Optional)

- . Fully welded steel structure
- · Locking mechanism== Three point latch, with optional euro lock cylinder · IP65
- . DC POWER, TELECOM / SECURITY EQUIPMENT AND BATTERY BACKUP